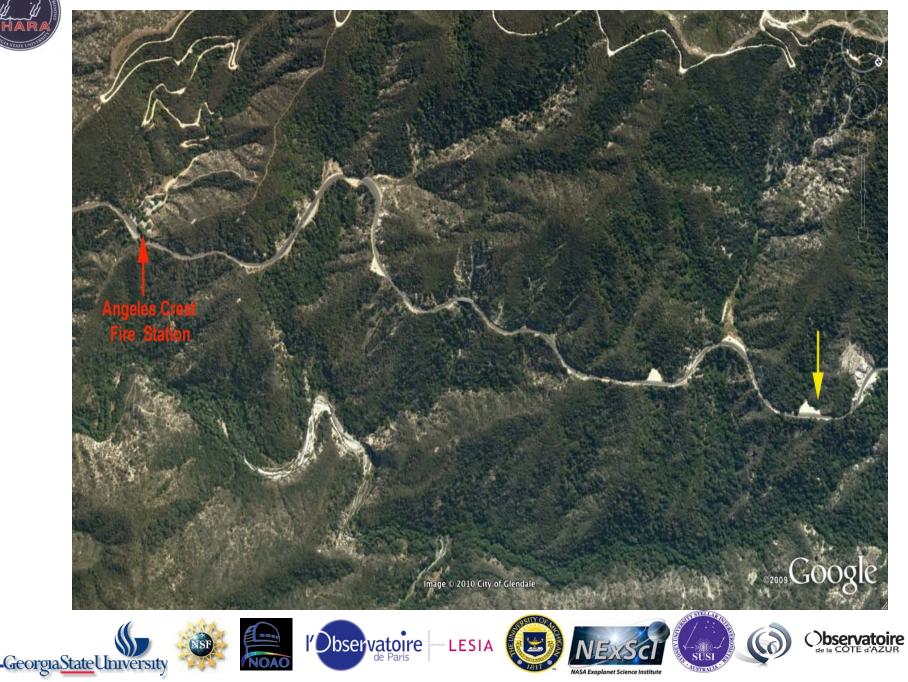

# Larry Webster CHARA Site Manager















































































































### San Gabriel Canyon fire 1924











































## December 1953





















































































































CHARA Collaboration Year-Six Science Review (c) UCLA Department of Physics and Astronomy Sep 05 09 23:09:23



























NASA Exoplanet Science Institute

bservatoire





























































NE WELLA DEPENDENT OF Physics and Administry Sep 11 00 1000250









Liquid Concentrate. U.S. Forest Service Approved!

Class A Fire Retardant Gel. Non-Toxic & Non-Corrosive.

Thermo-Technologies, LLC. 400 E Broadway Ave., Suite #50 Biamarch, ND 58501 Phone: 701.258.8208 Fax: 701.258.7299 www.thermo-gel.com

5 US Ga