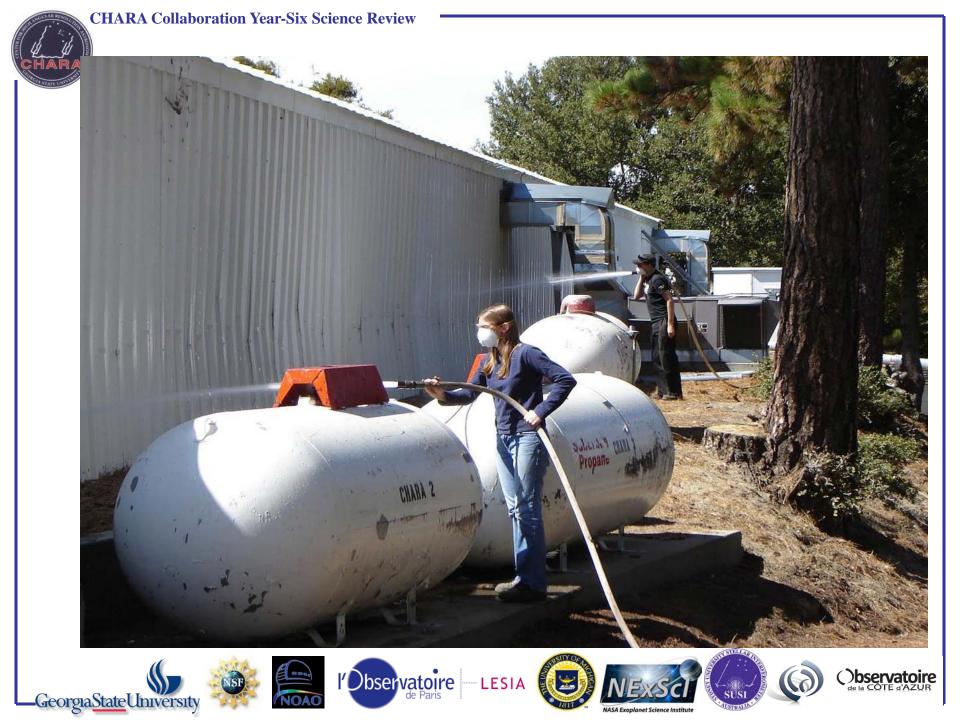

CHARA Collaboration Year-Six Science Review (c) UCLA Department of Physics and Astronomy Sep 05 09 23:09:23



























NASA Exoplanet Science Institute

bservatoire





























































NE WELLA DEPENDENT OF Physics and Administry Sep 11 00 1000250









Liquid Concentrate. U.S. Forest Service Approved!

Class A Fire Retardant Gel. Non-Toxic & Non-Corrosive.

Thermo-Technologies, LLC. 400 E Broadway Ave., Suite #50 Biamarch, ND 58501 Phone: 701.258.8208 Fax: 701.258.7299 www.thermo-gel.com

5 US Gallons (19 Liters)

































-Georgia<u>State</u>University



l'Observatoire





















































































# Lesson 3: Too many Trees!









bservatoire