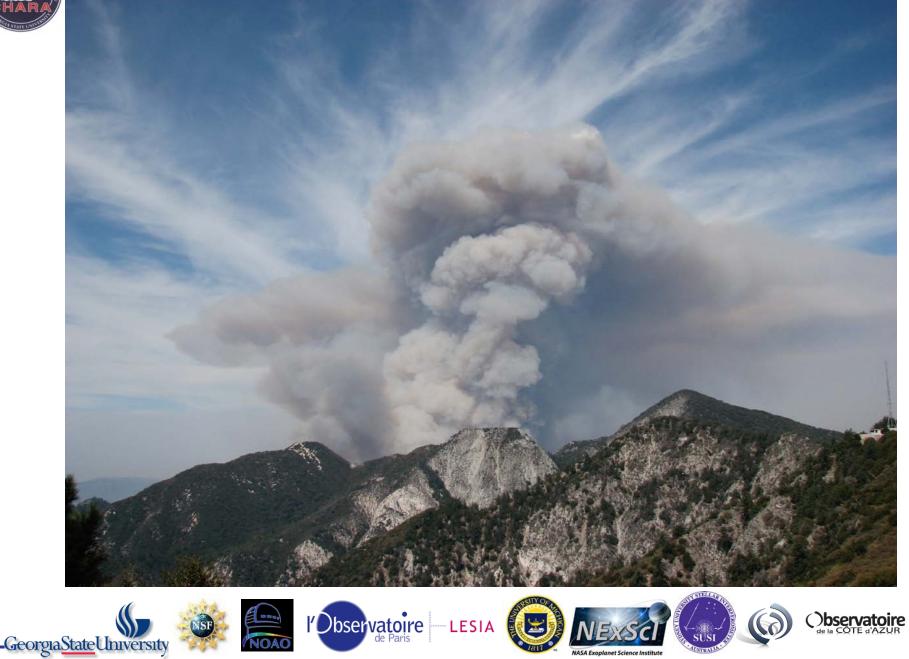

# Larry Webster CHARA Site Manager















































































































### San Gabriel Canyon fire 1924











































## December 1953





















































































































CHARA Collaboration Year-Six Science Review (c) UCLA Department of Physics and Astronomy Sep 05 09 23:09:23



























NASA Exoplanet Science Institute

bservatoire





























































NE WELLA DEPENDENT OF Physics and Administry Sep 11 00 1000250









Liquid Concentrate. U.S. Forest Service Approved!

Class A Fire Retardant Gel. Non-Toxic & Non-Corrosive.

Thermo-Technologies, LLC. 400 E Broadway Ave., Suite #50 Biamarch, ND 58501 Phone: 701.258.8208 Fax: 701.258.7299 www.thermo-gel.com

5 US Gallons (19 Liters)

































-Georgia<u>State</u>University



l'Observatoire





















































































# Lesson 3: Too many Trees!