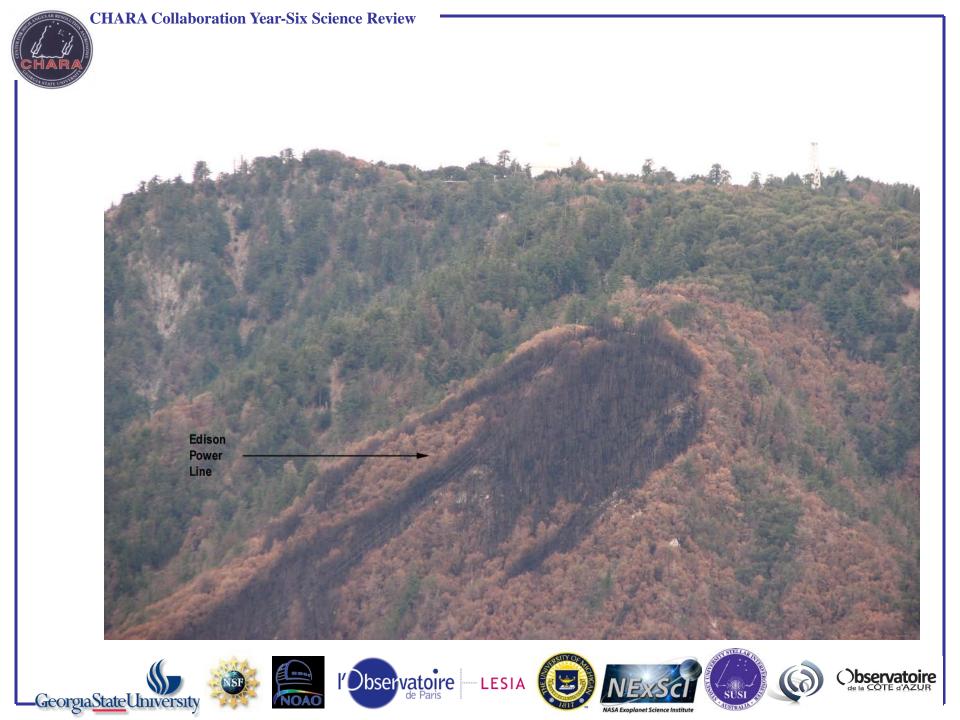

# Larry Webster CHARA Site Manager















































































































### San Gabriel Canyon fire 1924











































## December 1953





















































































































CHARA Collaboration Year-Six Science Review (c) UCLA Department of Physics and Astronomy Sep 05 09 23:09:23



























NASA Exoplanet Science Institute

bservatoire





























































NE WELLA DEPENDENT OF Physics and Administry Sep 11 00 1000250









Liquid Concentrate. U.S. Forest Service Approved!

Class A Fire Retardant Gel. Non-Toxic & Non-Corrosive.

Thermo-Technologies, LLC. 400 E Broadway Ave., Suite #50 Biamarch, ND 58501 Phone: 701.258.8208 Fax: 701.258.7299 www.thermo-gel.com

5 US Gallons (19 Liters)

































-Georgia<u>State</u>University



l'Observatoire





















































































# Lesson 3: Too many