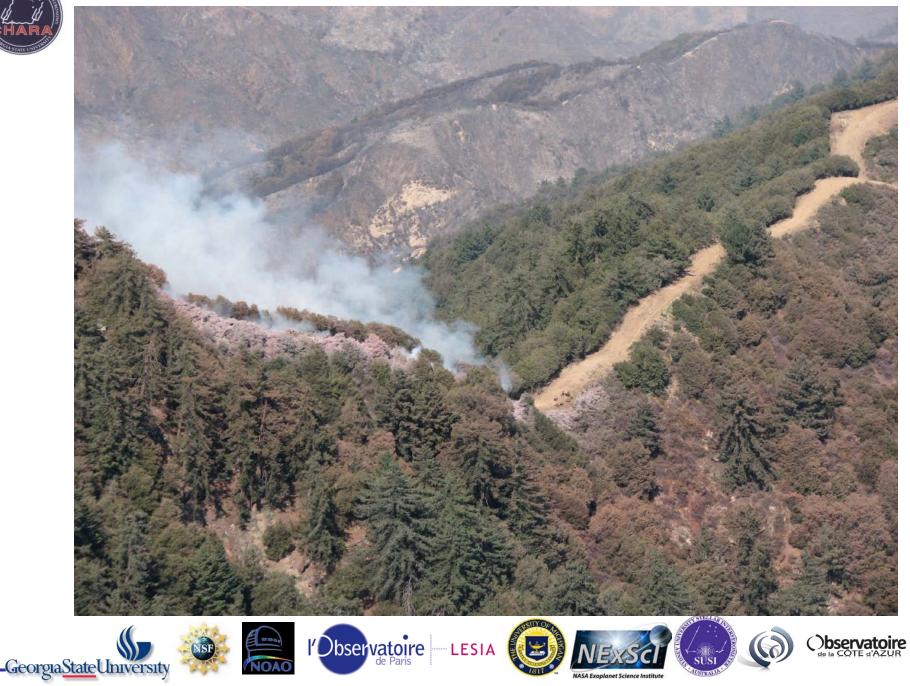

# Larry Webster CHARA Site Manager















































































































### San Gabriel Canyon fire 1924











































## December 1953





















































































































CHARA Collaboration Year-Six Science Review (c) UCLA Department of Physics and Astronomy Sep 05 09 23:09:23



























NASA Exoplanet Science Institute

bservatoire





























































NE WELLA DEPENDENT OF Physics and Administry Sep 11 00 1000250









Liquid Concentrate. U.S. Forest Service Approved!

Class A Fire Retardant Gel. Non-Toxic & Non-Corrosive.

Thermo-Technologies, LLC. 400 E Broadway Ave., Suite #50 Biamarch, ND 58501 Phone: 701.258.8208 Fax: 701.258.7299 www.thermo-gel.com

5 US Gallons (19 Liters)

































-Georgia<u>State</u>University



l'Observatoire





















































































# Lesson 3: Too many Trees!









bservatoire