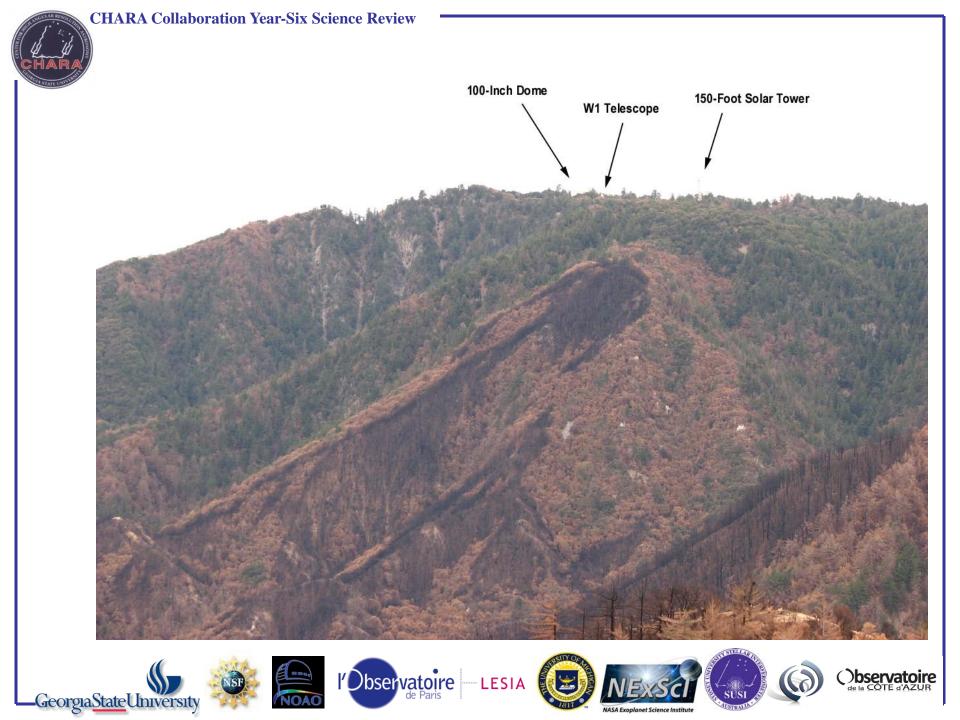

# Larry Webster CHARA Site Manager















































































































### San Gabriel Canyon fire 1924











































## December 1953





















































































































CHARA Collaboration Year-Six Science Review (c) UCLA Department of Physics and Astronomy Sep 05 09 23:09:23



























NASA Exoplanet Science Institute

bservatoire





























































NE WELLA DEPENDENT OF Physics and Administry Sep 11 00 1000250









Liquid Concentrate. U.S. Forest Service Approved!

Class A Fire Retardant Gel. Non-Toxic & Non-Corrosive.

Thermo-Technologies, LLC. 400 E Broadway Ave., Suite #50 Biamarch, ND 58501 Phone: 701.258.8208 Fax: 701.258.7299 www.thermo-gel.com

5 US Gallons (19 Liters)

































-Georgia<u>State</u>University



l'Observatoire





















































































# Lesson 3: Too man