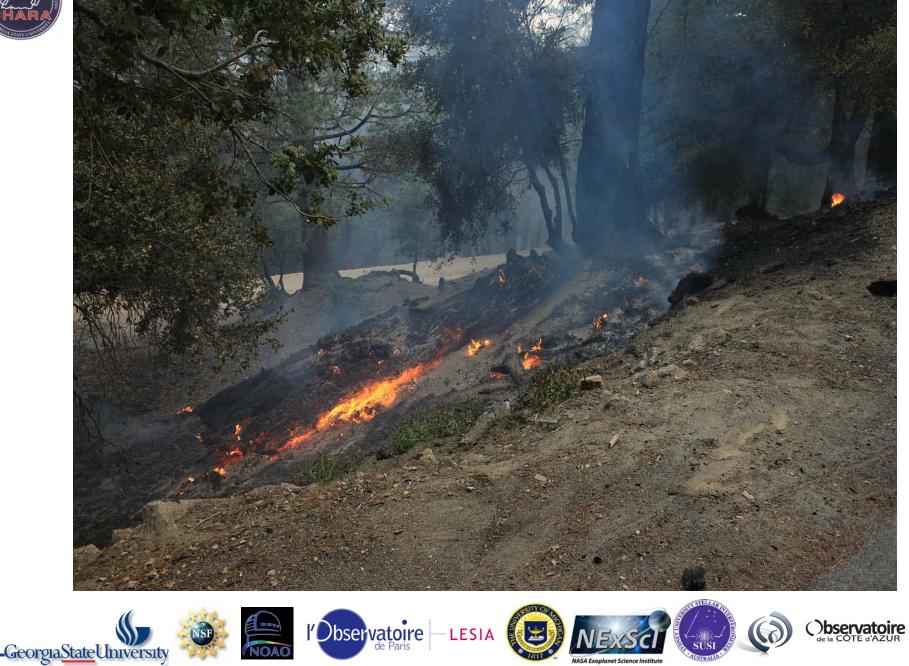

# Larry Webster CHARA Site Manager















































































































### San Gabriel Canyon fire 1924











































## December 1953





















































































































CHARA Collaboration Year-Six Science Review (c) UCLA Department of Physics and Astronomy Sep 05 09 23:09:23



























NASA Exoplanet Science Institute

bservatoire





























































NE WELLA DEPENDENT OF Physics and Administry Sep 11 00 1000250









Liquid Concentrate. U.S. Forest Service Approved!

Class A Fire Retardant Gel. Non-Toxic & Non-Corrosive.

Thermo-Technologies, LLC. 400 E Broadway Ave., Suite #50 Biamarch, ND 58501 Phone: 701.258.8208 Fax: 701.258.7299 www.thermo-gel.com

5 US Gallons (19 Liters)

































-Georgia<u>State</u>University



l'Observatoire