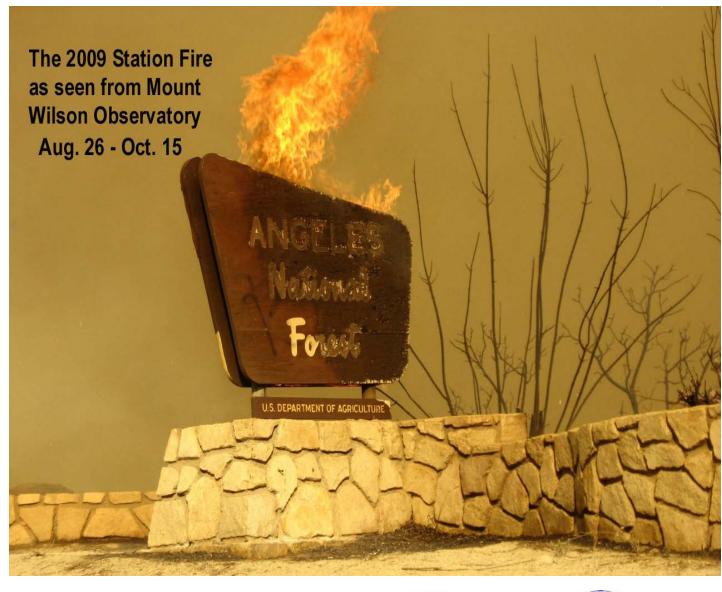

# Larry Webster CHARA Site Manager















































































































### San Gabriel Canyon fire 1924











































## December 1953





















































































































CHARA Collaboration Year-Six Science Review (c) UCLA Department of Physics and Astronomy Sep 05 09 23:09:23



























NASA Exoplanet Science Institute

bservatoire





























































NE WELLA DEPENDENT OF Physics and Administry Sep 11 00 1000250









Liquid Concentrate. U.S. Forest Service Approved!

Class A Fire Retardant Gel. Non-Toxic & Non-Corrosive.

Thermo-Technologies, LLC. 400 E Broadway Ave., Suite #50 Biamarch, ND 585