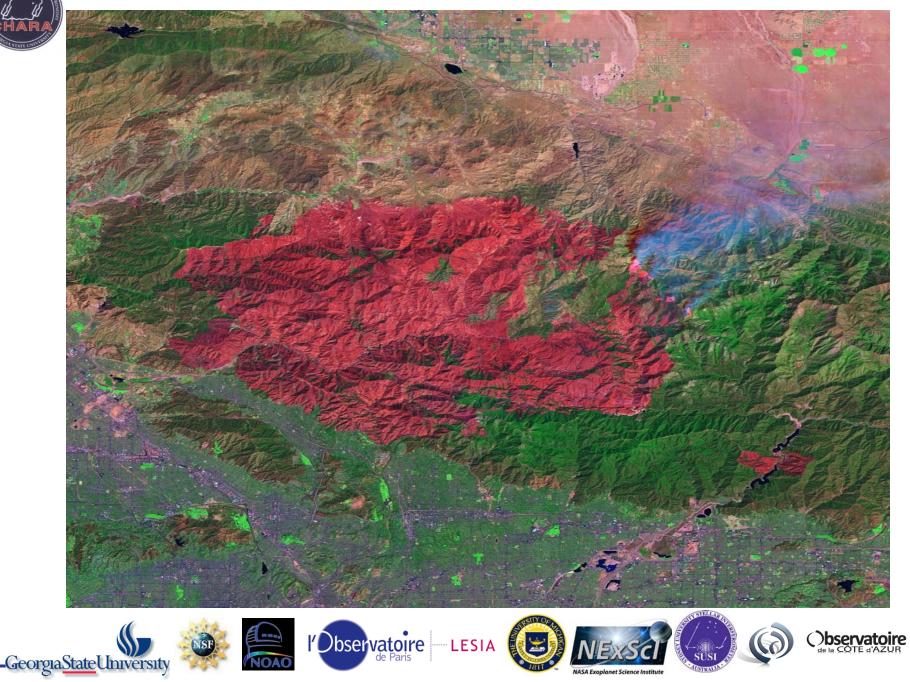

# Larry Webster CHARA Site Manager















































































































### San Gabriel Canyon fire 1924











































## December 1953





















































































































CHARA Collaboration Year-Six Science Review (c) UCLA Department of Physics and Astronomy Sep 05 09 23:09:23



























NASA Exoplanet Science Institute

bservatoire





























































NE WELLA DEPENDENT OF Physics and Administry Sep 11 00 1000250









Liquid Concentrate. U.S. Forest Service Approved!

Class A Fire Retardant Gel. Non-Toxic & Non-Corrosive.

Thermo-Technologies, LLC. 400 E Broadway Ave., Suite #50 Biamarch, ND 58501 Phone: 701.258.8208 Fax: 701.258.7299 www.thermo-gel.com

5 US Gallons (19 Liters)

































-Georgia<u>State</u>University



l'Observatoire





















































































# Lesson 3: Too many Trees!