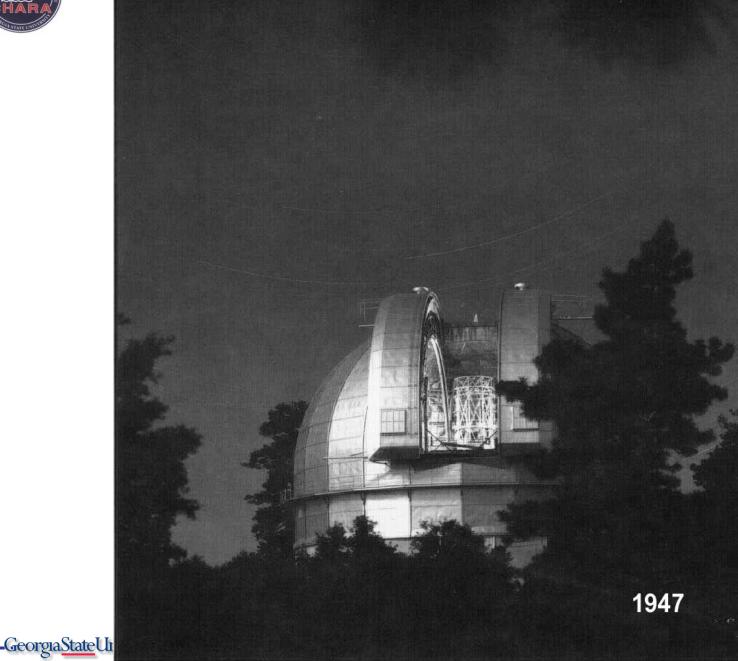

CHARA Collaboration Year-Six Science Review (c) UCLA Department of Physics and Astronomy Sep 05 09 23:09:23



























NASA Exoplanet Science Institute

bservatoire





























































NE WELLA DEPENDENT OF Physics and Administry Sep 11 00 1000250









Liquid Concentrate. U.S. Forest Service Approved!

Class A Fire Retardant Gel. Non-Toxic & Non-Corrosive.

Thermo-Technologies, LLC. 400 E Broadway Ave., Suite #50 Biamarch, ND 58501 Phone: 701.258.8208 Fax: 701.258.7299 www.thermo-gel.com

5 US Gallons (19 Liters)

































-Georgia<u>State</u>University



l'Observatoire





















































































# Lesson 3: Too many Trees!









bservatoire