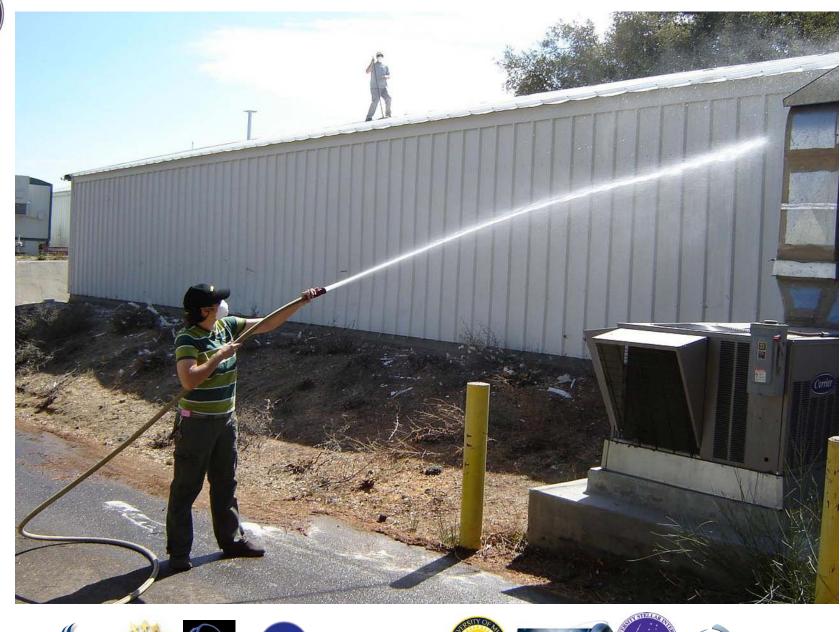

CHARA Collaboration Year-Six Science Review (c) UCLA Department of Physics and Astronomy Sep 05 09 23:09:23



























NASA Exoplanet Science Institute

bservatoire





























































NE WELLA DEPENDENT OF Physics and Administry Sep 11 00 1000250









Liquid Concentrate. U.S. Forest Service Approved!

Class A Fire Retardant Gel. Non-Toxic & Non-Corrosive.

Thermo-Technologies, LLC. 400 E Broadway Ave., Suite #50 Biamarch, ND 58501 Phone: 701.258.8208 Fax: 701.258.7299 www.thermo-gel.com

5 US Gallons (19 Liters)

































-Georgia<u>State</u>University



l'Observatoire





















































































# Lesson 3: Too many Trees!









bservatoire