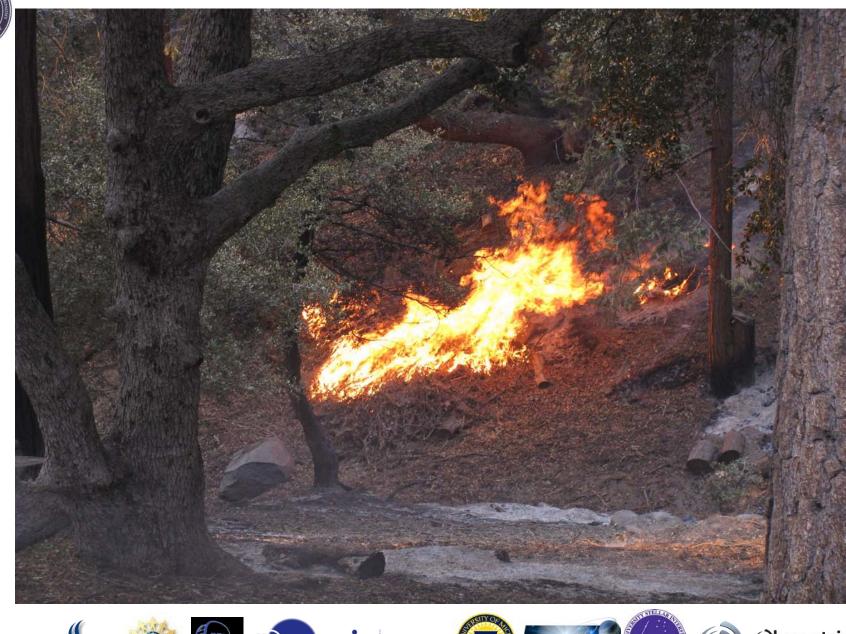

# Larry Webster CHARA Site Manager















































































































### San Gabriel Canyon fire 1924











































## December 1953





















































































































CHARA Collaboration Year-Six Science Review (c) UCLA Department of Physics and Astronomy Sep 05 09 23:09:23



























NASA Exoplanet Science Institute

bservatoire





























































NE WELLA DEPENDENT OF Physics and Administry Sep 11 00 1000250









Liquid Concentrate. U.S. Forest Service Approved!

Class A Fire Retardant Gel. Non-Toxic & Non-Corrosive.

Thermo-Technologies, LLC. 400 E Broadway Ave., Suite #50 Biamarch, ND 58501 Phone: 701.258.8208 Fax: 701.258.7299 www.thermo-gel.com

5 US Gallons (19 Liters)

































-Georgia<u>State</u>University



l'Observatoire