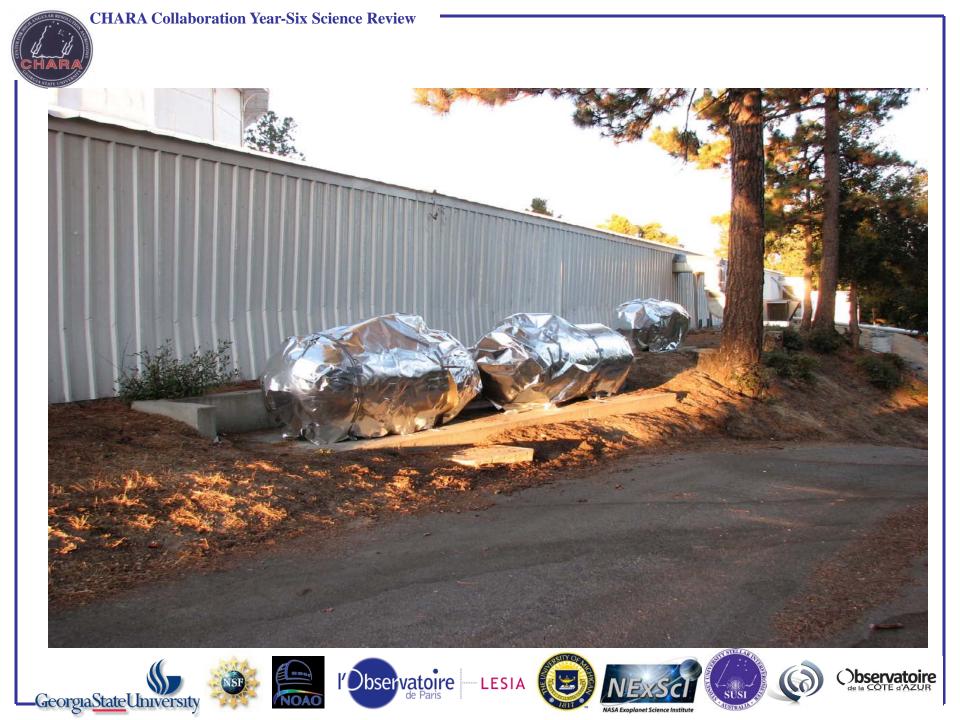

Liquid Concentrate. U.S. Forest Service Approved!

Class A Fire Retardant Gel. Non-Toxic & Non-Corrosive.

Thermo-Technologies, LLC. 400 E Broadway Ave., Suite #50 Biamarch, ND 58501 Phone: 701.258.8208 Fax: 701.258.7299 www.thermo-gel.com

5 US Gallons (19 Liters)

-Georgia<u>State</u>University

l'Observatoire