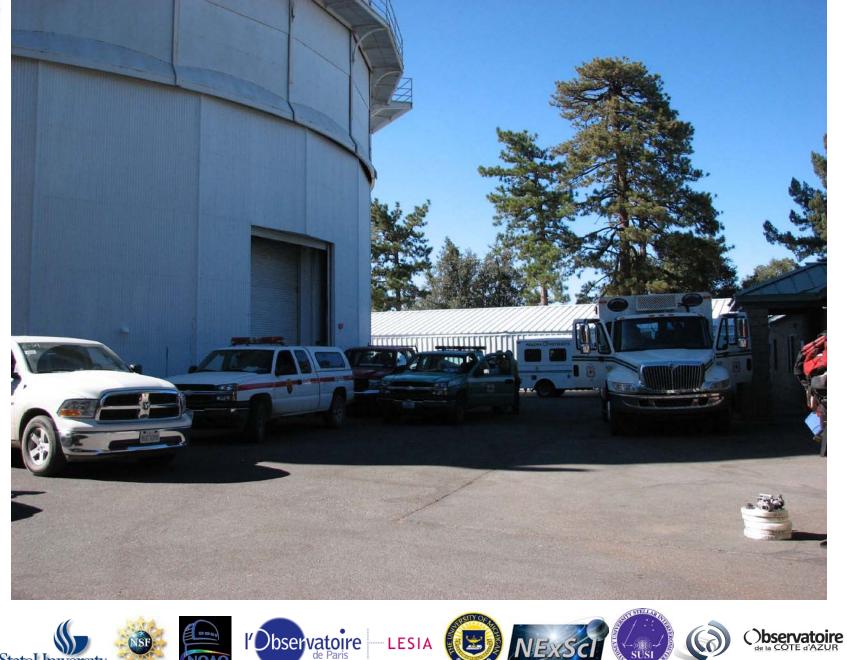

# Larry Webster CHARA Site Manager















































































































### San Gabriel Canyon fire 1924











































## December 1953





















































































































CHARA Collaboration Year-Six Science Review (c) UCLA Department of Physics and Astronomy Sep 05 09 23:09:23



























NASA Exoplanet Science Institute

bservatoire





























































NE WELLA DEPENDENT OF Physics and Administry Sep 11 00 1000250









Liquid Concentrate. U.S. Forest Service Approved!

Class A Fire Retardant Gel. Non-Toxic & Non-Corrosive.

Thermo-Technologies, LLC. 400 E Broadway Ave., Suite #50 Biamarch, ND 58501 Phone: 701.258.8208 Fax: 701.258.7299 www.thermo-gel.com

5 US Gallons (19 Liters)

































-Georgia<u>State</u>University



l'Observatoire





















































































# Lesson 3: Too many Trees!









bservatoire