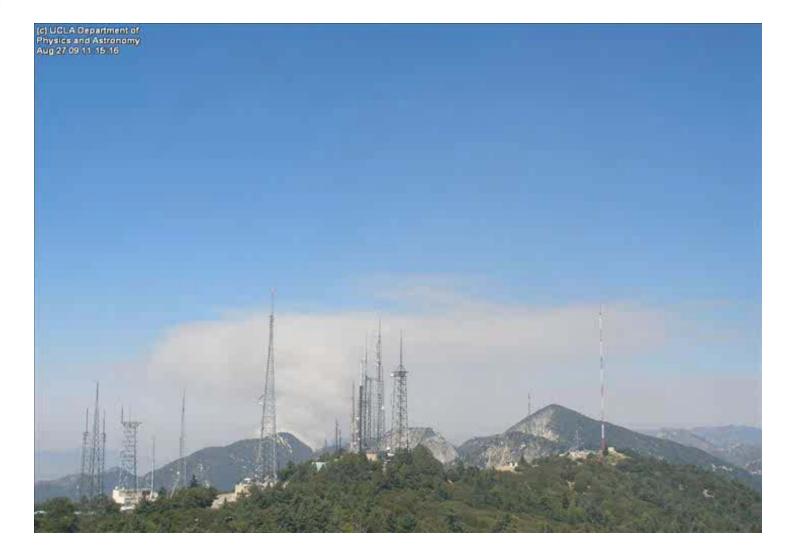

# Larry Webster CHARA Site Manager















































































































### San Gabriel Canyon fire 1924











































## December 1953





















































































































CHARA Collaboration Year-Six Science Review (c) UCLA Department of Physics and Astronomy Sep 05 09 23:09:23



























NASA Exoplanet Science Institute

bservatoire





























































NE WELLA DEPENDENT OF Physics and Administry Sep 11 00 1000250









Liquid Concentrate. U.S. Forest Service Approved!

Class A Fire Retardant Gel. Non-Toxic & Non-Corrosive.

Thermo-Technologies, LLC. 400 E Broadway Ave., Suite #50 Biamarch, ND 58501 Phone: 701.258.8208 Fax: 701.258.7299 www.thermo-gel.com

5 US Gallon