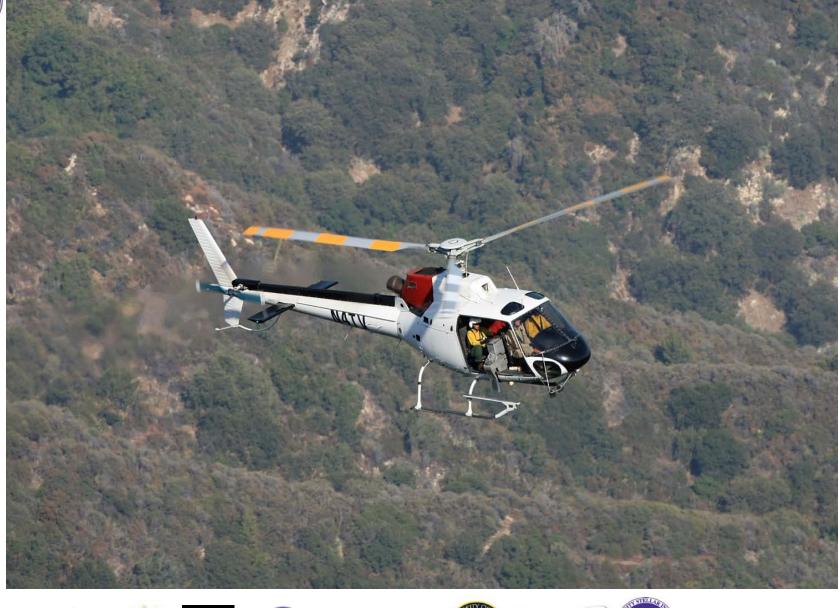

# Larry Webster CHARA Site Manager















































































































### San Gabriel Canyon fire 1924











































## December 1953





















































































































CHARA Collaboration Year-Six Science Review (c) UCLA Department of Physics and Astronomy Sep 05 09 23:09:23



























NASA Exoplanet Science Institute

bservatoire





























































NE WELLA DEPENDENT OF Physics and Administry Sep 11 00 1000250









Liquid Concentrate. U.S. Forest Service Approved!

Class A Fire Retardant Gel. Non-Toxic & Non-Corrosive.

Thermo-Technologies, LLC. 400 E Broadway Ave., Suite #50 Biamarch, ND 58501 Phone: 701.258.8208 Fax: 701.258.7299 www.thermo-gel.com

5 US Gallons (19 Liters)

































-Georgia<u>State</u>University



l'Observatoire





















































































# Lesson 3: Too many Trees!









bservatoire