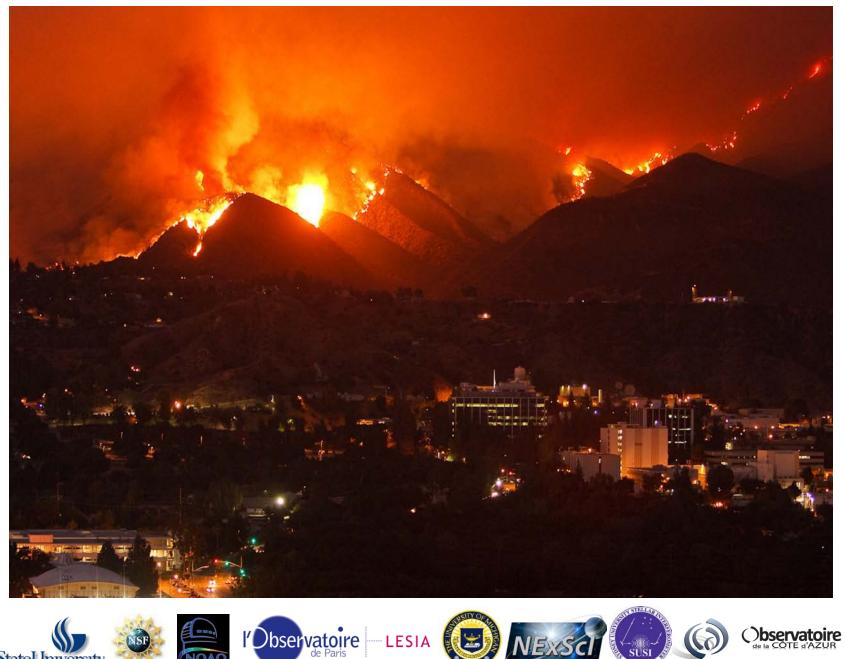

# Larry Webster CHARA Site Manager















































































































### San Gabriel Canyon fire 1924











































## December 1953





















































































































CHARA Collaboration Year-Six Science Review (c) UCLA Department of Physics and Astronomy Sep 05 09 23:09:23



























NASA Exoplanet Science Institute

bservatoire





























































NE WELLA DEPENDENT OF Physics and Administry Sep 11 00 1000250









Liquid Concentrate. U.S. Forest Service Approved!

Class A Fire Retardant Gel. Non-Toxic & Non-Corrosive.

Thermo-Technologies, LLC. 400 E Broadway Ave., Suite #50 Biamarch, ND 58501 Phone: 701.258.