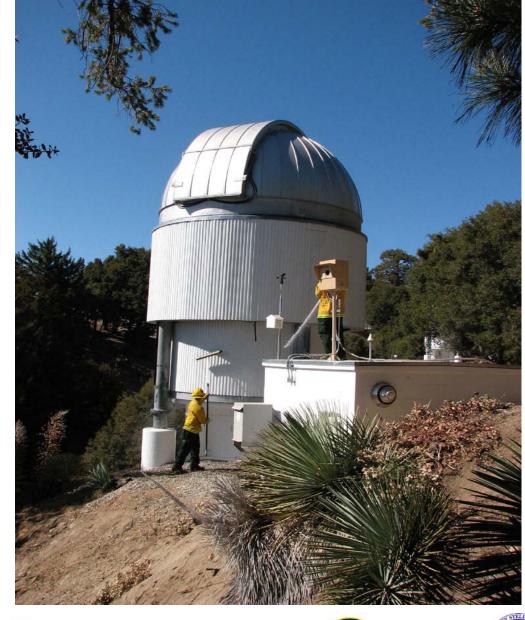

1953





















































































































CHARA Collaboration Year-Six Science Review (c) UCLA Department of Physics and Astronomy Sep 05 09 23:09:23



























NASA Exoplanet Science Institute

bservatoire





























































NE WELLA DEPENDENT OF Physics and Administry Sep 11 00 1000250









Liquid Concentrate. U.S. Forest Service Approved!

Class A Fire Retardant Gel. Non-Toxic & Non-Corrosive.

Thermo-Technologies, LLC. 400 E Broadway Ave., Suite #50 Biamarch, ND 58501 Phone: 701.258.8208 Fax: 701.258.7299 www.thermo-gel.com

5 US Gallons (19 Liters)

































-Georgia<u>State</u>University



l'Observatoire





















































































# Lesson 3: Too many Trees!









bservatoire