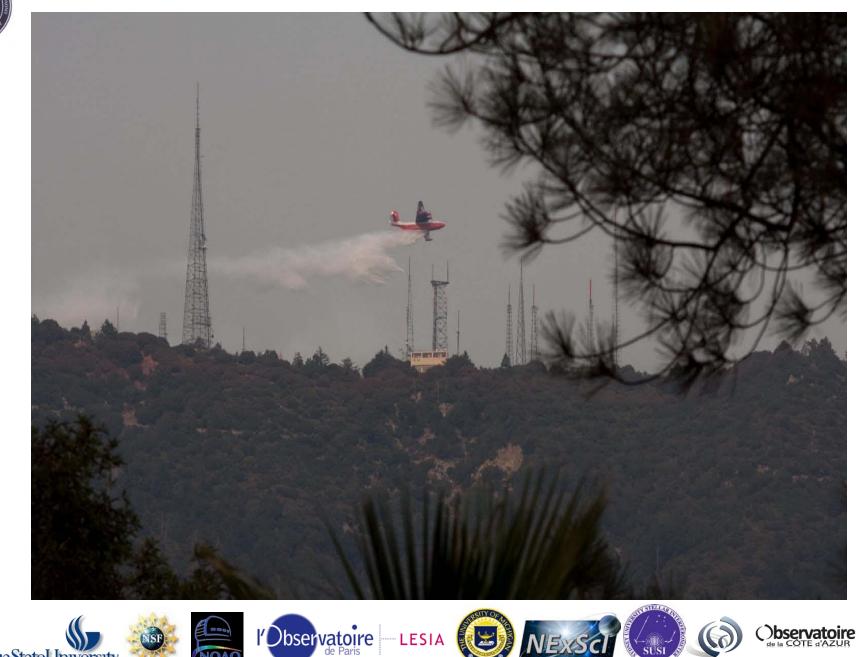

# Larry Webster CHARA Site Manager















































































































### San Gabriel Canyon fire 1924











































## December 1953





















































































































CHARA Collaboration Year-Six Science Review (c) UCLA Department of Physics and Astronomy Sep 05 09 23:09:23



























NASA Exoplanet Science Institute

bservatoire





























































NE WELLA DEPENDENT OF Physics and Administry Sep 11 00 1000250









Liquid Concentrate. U.S. Forest Service Approved!

Class A Fire Retardant Gel. Non-Toxic & Non-Corrosive.

Thermo-Technologies, LLC. 400 E Broadway Ave., Suite #50 Biamarch, ND 58501 Phone: 701.258.8208 Fax: 701.258.7299 www.thermo-gel.com

5 US Gallons (19 Liters)

































-Georgia<u>State</u>University



l'Observatoire





















































































# Lesson 3: T