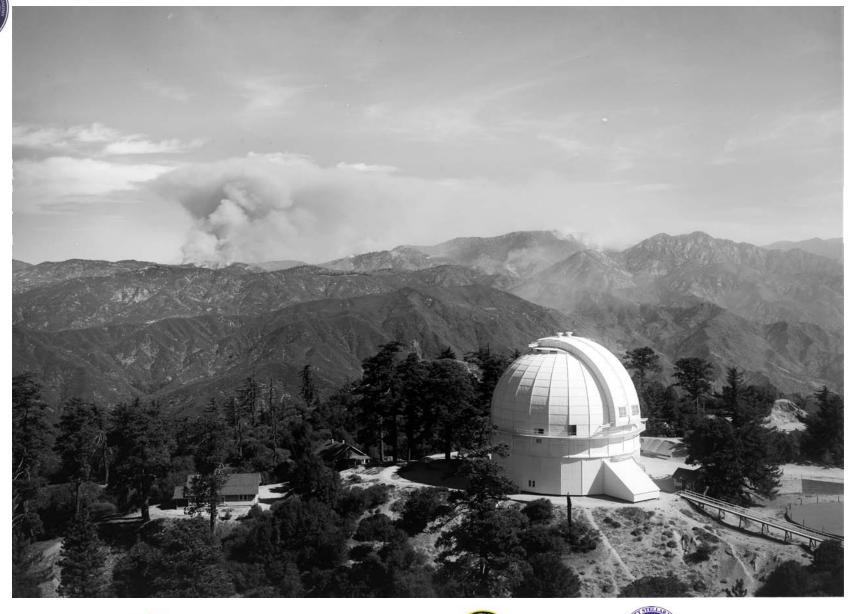

# Larry Webster CHARA Site Manager















































































































### San Gabriel Canyon fire 1924











































## December 1953





















































































































CHARA Collaboration Year-Six Science Review (c) UCLA Department of Physics and Astronomy Sep 05 09 23:09:23



























NASA Exoplanet Science Institute

bservatoire





























































NE WELLA DEPENDENT OF Physics and Administry Sep 11 00 1000250









Liquid Concentrate. U.S. Forest Service Approved!

Class A Fire Retardant Gel. Non-Toxic & Non-Corrosive.

Thermo-Technologies, LLC. 400 E Broadway Ave., Suite #50 Biamarch, ND 58501 Phone: 701.258.8208 Fax: 701.258.7299 www.thermo-gel.com

5 US Gallons (19 Liters)

































-Georgia<u>State</u>Universit