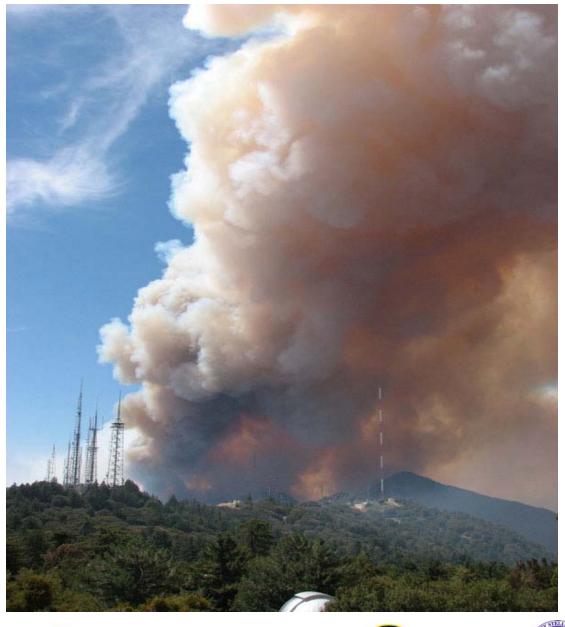

# Larry Webster CHARA Site Manager















































































































### San Gabriel Canyon fire 1924











































## December 1953





















































































































CHARA Collaboration Year-Six Science Review (c) UCLA Department of Physics and Astronomy Sep 05 09 23:09:23



























NASA Exoplanet Science Institute

bservatoire





























































NE WELLA DEPENDENT OF Physics and Administry Sep 11 00 1000250









Liquid Concentrate. U.S. Forest Service Approved!

Class A Fire Retardant Gel. Non-Toxic & Non-Corrosive.

Thermo-Technologies, LLC. 400 E Broadway Ave., Suite #50 Biamarch, ND 58501 Phone: 701.258.8208 Fax: 701.258.7299 www.thermo-gel.com

5 US Gallons (19