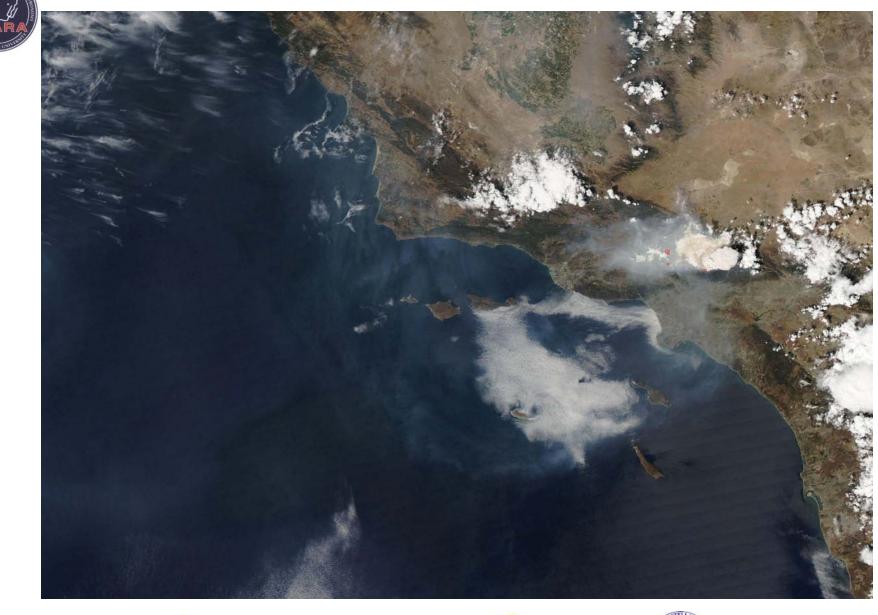

# Larry Webster CHARA Site Manager















































































































### San Gabriel Canyon fire 1924











































## December 1953





















































































































CHARA Collaboration Year-Six Science Review (c) UCLA Department of Physics and Astronomy Sep 05 09 23:09:23



























NASA Exoplanet Science Institute

bservatoire





























































NE WELLA DEPENDENT OF Physics and Administry Sep 11 00 1000250









Liquid Concentrate. U.S. Forest Service Approved!

Class A Fire Retardant Gel. Non-Toxic & Non-Corrosive.

Thermo-Technologies, LLC. 400 E Broadway Ave., Suite #50 Biamarch, ND 58501 Phone: 701.258.8208 Fax: 701.258.7299 www.thermo-gel.com

5 US Gallons (19 Liters)

































-Georgia<u>State</u>University



l'Observatoire





















































































# Lesson 3: Too many Trees!