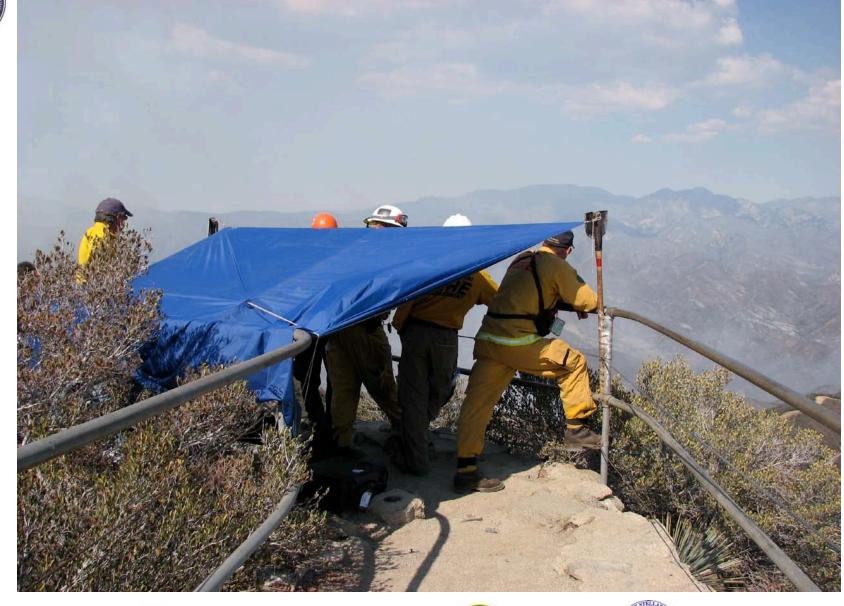

# Larry Webster CHARA Site Manager















































































































### San Gabriel Canyon fire 1924











































## December 1953





















































































































CHARA Collaboration Year-Six Science Review (c) UCLA Department of Physics and Astronomy Sep 05 09 23:09:23



























NASA Exoplanet Science Institute

bservatoire





























































NE WELLA DEPENDENT OF Physics and Administry Sep 11 00 1000250









Liquid Concentrate. U.S. Forest Service Approved!

Class A Fire Retardant Gel. Non-Toxic & Non-Corrosive.

Thermo-Technologies, LLC. 400 E Broadway Ave., Suite #50 Biamarch, ND 58501 Phone: 701.258.8208 Fax: 701.258.7299 www.thermo-gel.com

5 US Gallons (19 Liters)

































-Georgia<u>State</u>University



l'Observatoire





















































































# Lesson 3: Too many Trees!









bservatoire